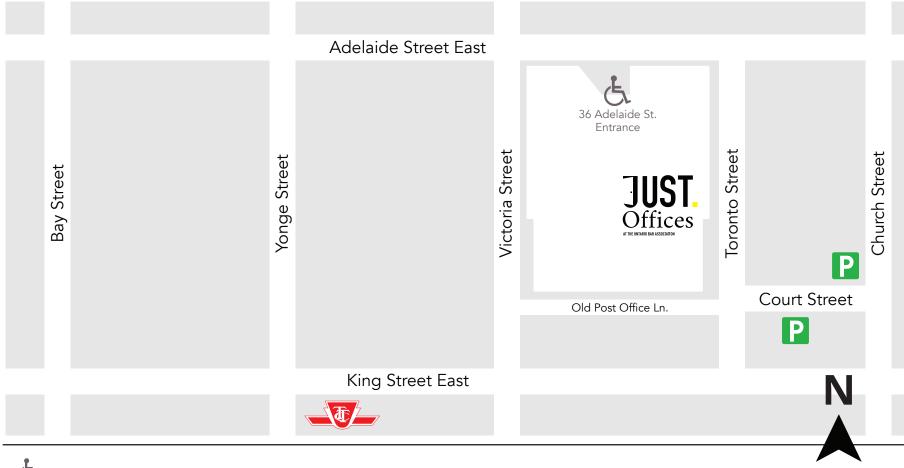

Wheelchair access: 36 Adelaide Street

Some street parking is available on Toronto Street.

Above ground parking is available at the corner of Court Street and Church Street (Canada Auto Parks). Underground parking is available on the south side of Court Street (Car Park Management Services). Additional underground parking is available 48 Church Street between Wellington Street and King Street East.

King subway station is on the Yonge–University line. The station is located at the intersection of King and Yonge Streets in Toronto's financial district.

Toronto Union Station is a 10 minute walk away. JUST Offices is also easily accessible by car via the QEW and DVP.